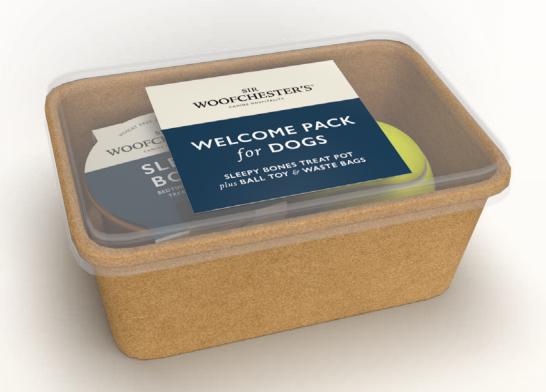

#### DOG WELCOME PACK

We can provide you with an outstanding welcome pack – comprising treats, toy and poo bags, all inside a waterproof semi-permanent bowl.

#### **HOLIDAY WELCOME**

We can provide you with an outstanding welcome pack – comprising treats, toy and poo bags, all inside a waterproof semi-permanent bowl.

#### ACCOMMODATION WELCOME PACK

Sleepy Bones Treat Pot  $\cdot$  ball toy  $\cdot$  waste bags

Add your logo & prices then print your bespoke dog menu from our website SIRWOOFCHESTERS.COM/MENU

VISIT WEBSITE

# HOLIDAY WELCOME PACK

An ideal complimentary check-in gift for dog owners, creating an extra-special first impression

SLEEPY BONES BEDTIME & RELAXATION TREAT POT plus BALL TOY & WASTE BAGS

Create huge added value for your customers  $\cdot$  Specially formulated treats with relaxtion herbs  $\cdot$  Recyclable packaging  $\cdot$  Waterproof container can be reused as a water bowl or other purposes