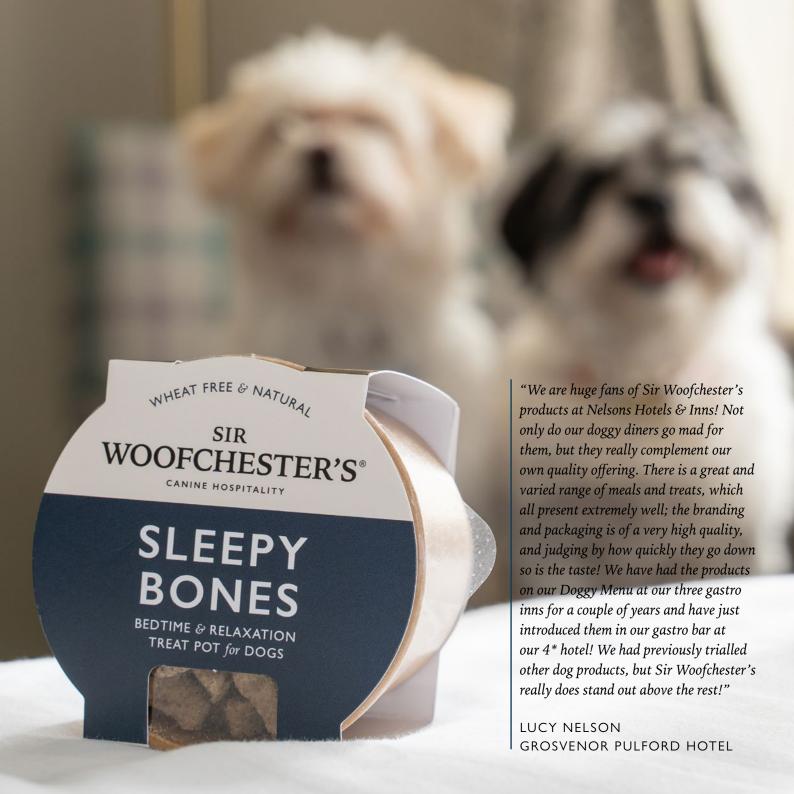

#### ROOMS & ACCOMMODATION

Our Sleepy Bones are relaxing bedtime dog treats which can be supplied as branded 'Holiday Welcome Packs' including toy and waste bags

# SLEEPY BONES TREAT POT

An affordable gift of tasty treats, made with calming herbs.

NEW! WOOF BAR

All day breakfast flavour dog snack bar

The customer's spend with you may be considerable (often ontop of a dog supplement fee), so we recommend you "give back" in some manner · A welcome pack or welcome treats creates disproportionate perceived value from your customers' perspective, significantly in excess of the cost to you · Sir Woofchester's provides you with high quality unique products inside recyclable, pragmatic packaging.

"Sir Woofchester's products have been a great success at our Inn, with plenty of great feedback from both our guests and their dogs who seem to thoroughly enjoy them!"

PAUL HANCOCK, GM
THE WATEREDGE INN. AMBLESIDE