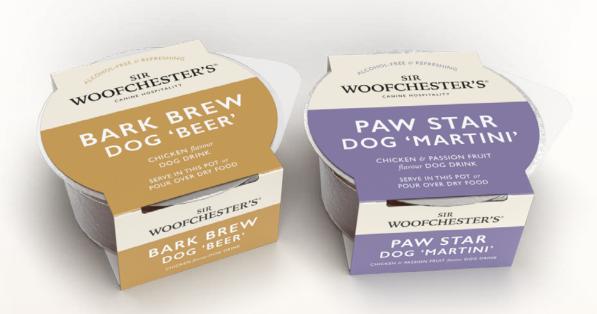

## **DOG DRINKS**

Alcohol free & refreshing - serve as a drink or pour over dry food

#### **BARK BREW DOG 'BEER'**

CHICKEN FLAVOUR

#### PAW STAR DOG 'MARTINI'

**CHICKEN & PASSIONFRUIT** 

Enable your customers to make a fuss over their dog with Sir Woofchester's Britishmade canine beverages · Ready-to-drink recyclable packaging that dogs drink from directly · Easy for your staff and no special storage or chilling required · Higher scoring palatability than all other dog beverages tested through Sir Woofchester's · Unique recipes from specialist ingredients that seek to recreate the equivalent human beverages