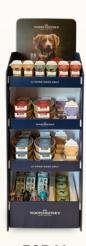

# CANINE STATION RETAIL DISPLAY

Specially designed for lodge parks & tourist attractions, containing a range of holidaying canine essentials. Usually located in the reception area or shop. Alternatively it may feature within the Food & Beverage area.

## POINT OF SALE

**MENU HOLDERS** 

Semi-permanent (laminated) with a slot for your personalised menu

**A5 SIGNAGE** 

**CDU**Countertop Display Unit

**FSDU**Freestanding Display Unit