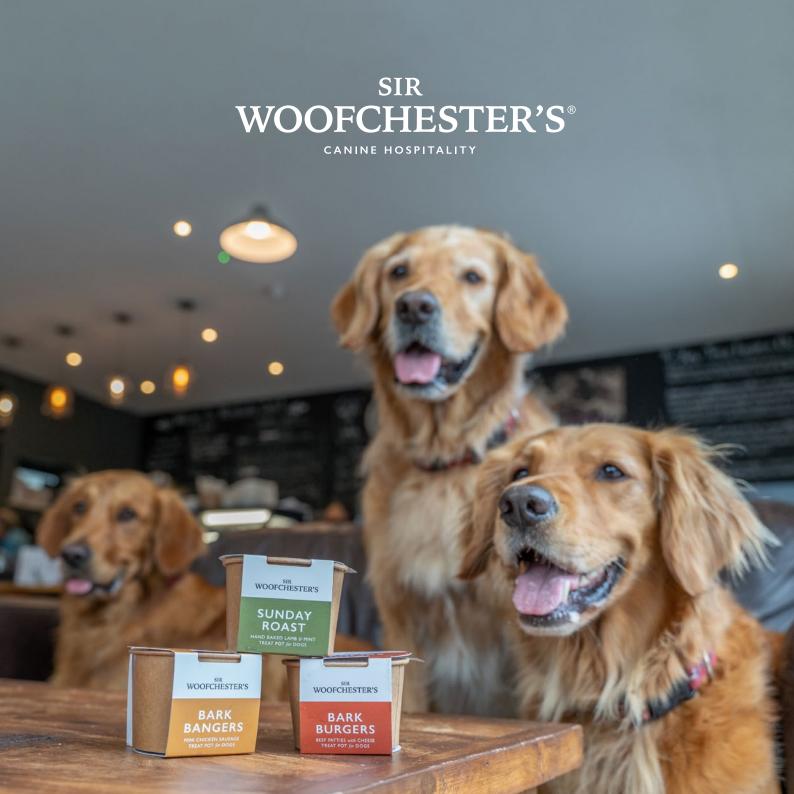

## PUBS, CAFES & HOTELS

Our Dog Menu is a unique tool to enhance your customer offering - your customers want their dogs to join in with them when it comes to beverage & dining.

Uniquely practical packaging that dogs can eat/drink directly out of · Carefully recreating dog versions of well-known favourites such as fish & chips, beef burgers & porn star martini · Ambient storage and good shelf life · Free POS provided, together with an online menu generator · High quality ingredients spanning on-trend themes such as wheat-free, grain-free & natural ingredients

### TREAT POTS

Delicious hospitality-themed recipes to delight your dog

#### **BARK BURGERS**

BEEF PATTIES with CHEESE

#### **BARK BANGERS**

MINI CHICKEN SAUSAGE TREATS

#### SUNDAY ROAST

HAND BAKED LAMB & MINT TREATS