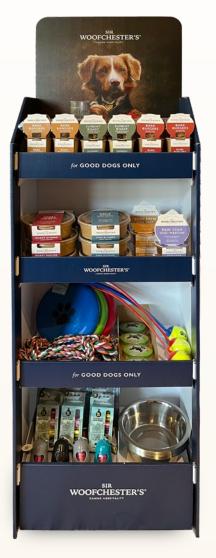

# CANINE STATION RETAIL DISPLAY

Specially designed for lodge parks & tourist attractions, containing a range of holidaying canine essentials. Usually located in the reception area or shop. Alternatively it may feature within the Food & Beverage area.