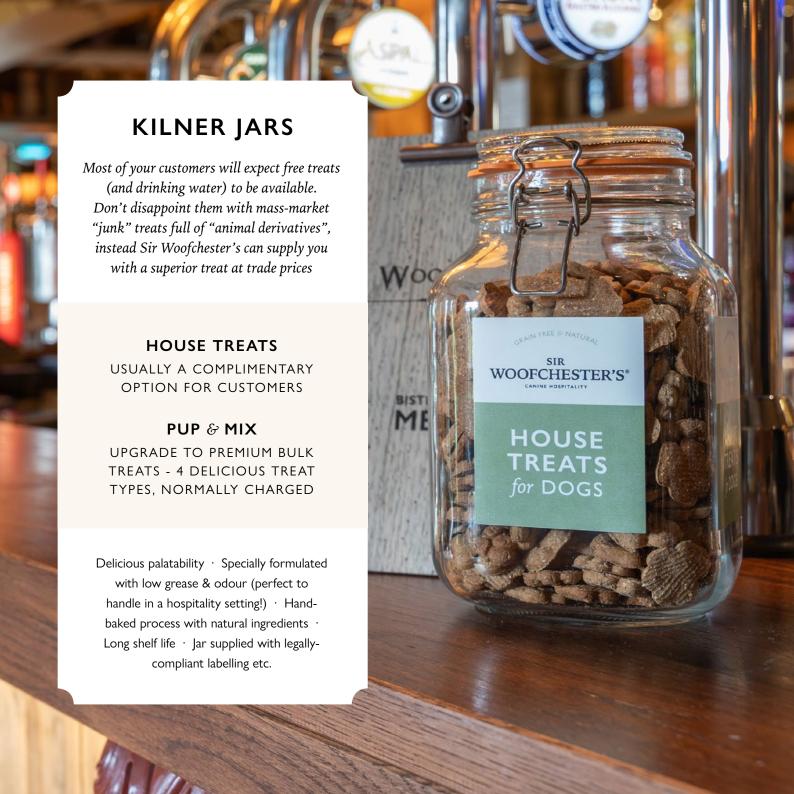

#### **DOG CHEWS**

Tasty house treats or our Pup'n'Mix selections in branded Klner Jars

#### GOOD

Sir Woofchester's House Treats
Sir Woofchester's Pup'N'Mix & Treat Pots
'Communal' water bowl
Allow dogs outside & at bar