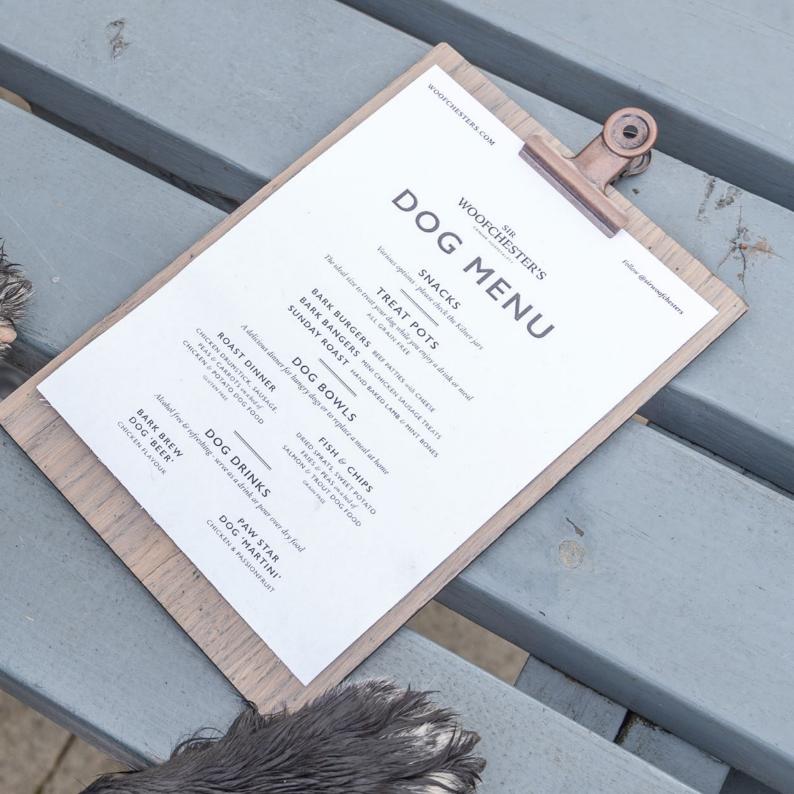

### YOUR DOG MENU

#### **DOG CHEWS**

Tasty house treats or our Pup'n'Mix selections in branded Klner Jars

#### **DOG SNACKS**

'Bar Snacks' for dogs, great flavours in a convenient size for treating

#### **DOG TREAT POTS**

The ideal size to treat your dog while you enjoy a drink or meal

#### **DOG DINNER BOWLS**

A delicious dinner for hungry dogs

#### **DOG DRINKS**

Alcohol free & refreshing - serve as a drink or pour over dry food