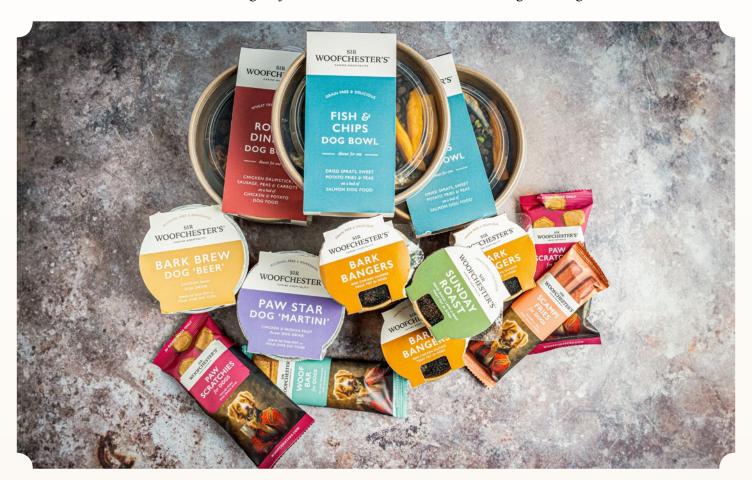

### YOUR DOG MENU

#### **DOG CHEWS**

Tasty house treats or our Pup'n'Mix selections in branded Klner Jars

#### **DOG SNACKS**

'Bar Snacks' for dogs, great flavours in a convenient size for treating

#### **DOG TREAT POTS**

The ideal size to treat your dog while you enjoy a drink or meal

#### **DOG DINNER BOWLS**

A delicious dinner for hungry dogs

#### **DOG DRINKS**

Alcohol free & refreshing - serve as a drink or pour over dry food