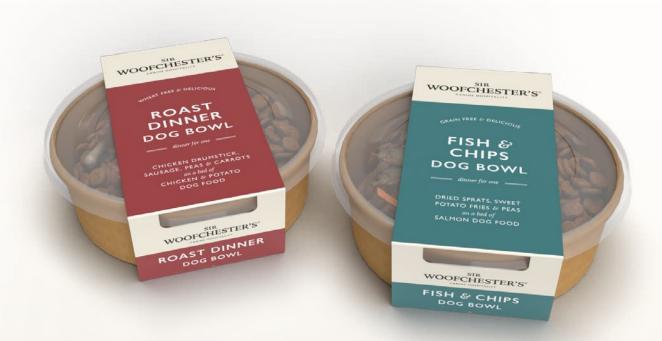

### **DINNER BOWLS**

A delicious treat for hungry dogs or to replace a meal at home

#### **ROAST DINNER**

CHICKEN DRUMSTICK, SAUSAGE,
PEAS & CARROTS on a bed of
CHICKEN & POTATO DOG FOOD

#### FISH & CHIPS

DRIED SPRATS, SWEET POTATO
FRIES & PEAS on a bed of SALMON &
TROUT DOG FOOD

Enable your customer's pooch to enjoy the dining experience with them · Ready-to-eat recyclable packaging that dogs eat directly from · Can be reused as a water bowl · Easy for your staff and no special storage or chilling required · Very high scoring palatability & popularity with all ages & breeds of dogs · Superb quality products such as grainfree, wheatfree or natural ingredients.