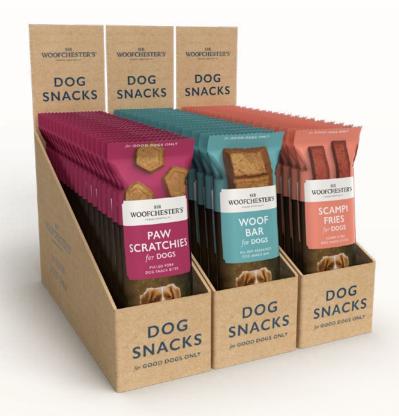

### **DOG SNACKS**

'Bar Snacks' for dogs, great flavours in a convenient size for treating.

#### **PAW SCRATCHIES**

PULLED PORK
DOG SNACK BITES

#### **WOOF BAR**

ALL DAY BREAKFAST DOG SNACK BAR

#### **SCAMPI FRIES**

SCAMPI & PEA DOG SNACK STICKS

Convenient Shelf Ready Packs of 12 'grab bags' · Replicates bestselling pub snacks · New softer treat style · Very high scoring palatability & popularity with all ages & breeds of dogs · Grain free and made with natural ingredients